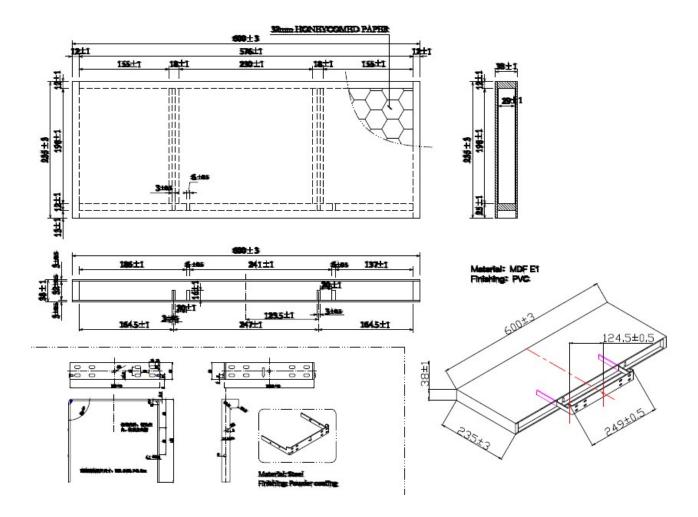

## **Technical data**

| Name product                                                    | SHELVE 38MM 60*23,5 / CONCRETE | Contain battery                           | / |
|-----------------------------------------------------------------|--------------------------------|-------------------------------------------|---|
| Power in Watt                                                   | /                              | Weight of the battery (gram)              | / |
| Nett Weight in gram<br>(without batteries,<br>without packaging | 1540g+/-10%                    | Type of battery<br>(Li-ion /<br>Alkalin,) | / |
| Size of product: Lxlxh in centimetre                            | 60x23.5x3.8cm                  |                                           |   |
| Accessories included: detailed it                               | U metal fixing                 |                                           |   |
| Weight packaging                                                | 7g                             |                                           |   |
| Size packaging                                                  | 60x23.5x3.8cm                  |                                           |   |
|                                                                 |                                |                                           |   |